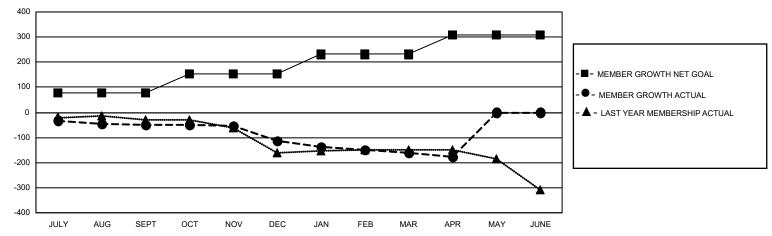

## GMT MONTHLY MEMBERSHIP PROGRESS REPORT

Results as of: 5/31/2020

Multiple District 17

**LOCATION: KANSAS** 

GMT CA  $_{
m 1}$ 

| Clubs                 |               |           |               | Members RESULTS FOR 2019-2020 |                         |                         |                                                    |  |
|-----------------------|---------------|-----------|---------------|-------------------------------|-------------------------|-------------------------|----------------------------------------------------|--|
| RESULTS FOR 2019-2020 |               |           |               |                               |                         |                         |                                                    |  |
| QUARTER               | NEW CLUB GOAL | NEW CLUBS | DROPPED CLUBS | QUARTER MEN                   | MBER GROWTH NET<br>GOAL | MEMBER GROWTH<br>ACTUAL | DROPPED<br>MEMBERS ACTUAI<br>(including transfers) |  |
| JULY/AUG/SEPT         | 0             | 0         | 2             | JULY/AUG/SEPT                 | 76                      | 65                      | 102                                                |  |
| OCT/NOV/DEC           | 0             | 0         | 2             | OCT/NOV/DEC                   | 77                      | 80                      | 134                                                |  |
| JAN/FEB/MAR           | 0             | 0         | 2             | JAN/FEB/MAR                   | 78                      | 88                      | 129                                                |  |
| APR/MAY/JUNE          | 4             | 0         | 0             | APR/MAY/JUNE                  | 79                      | 6                       | 21                                                 |  |